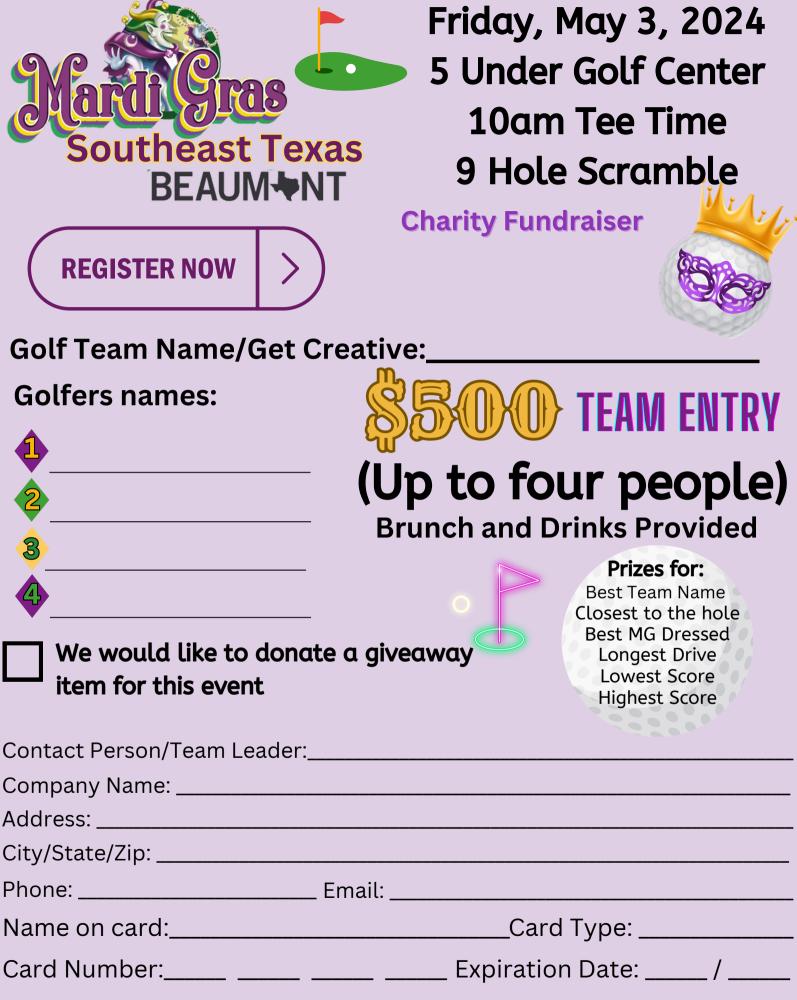

# Friday, May 3, 2024 **5 Under Golf Center 10am Tee Time** 9 Hole Scramble

| 5 |  |
|---|--|

| Sponsor<br>Charity                                                                      | ship Form                                                |
|-----------------------------------------------------------------------------------------|----------------------------------------------------------|
| Sponsor:<br>Contact Name & Title:<br>Address:<br>City/State/Zip:                        |                                                          |
| Phone: Emails<br>\$5,000 "Life of the<br>Mardi Gras PARdi"<br>\$2,500 "Ace in the Hole" | ail:<br>Please make checks payable to<br>Mardi Gras SETX |